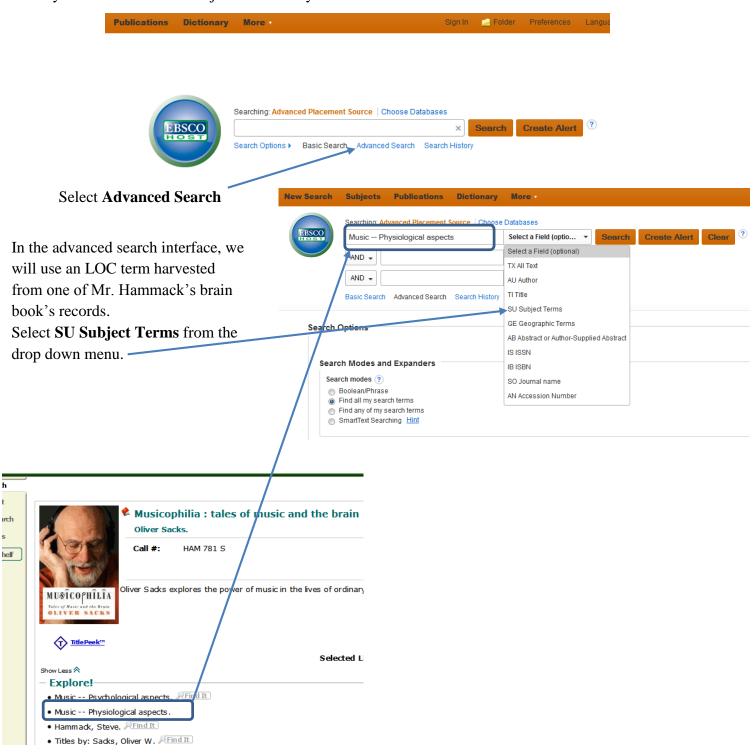

## MR. HAMMACK'S BRAIN: PART TWO EBSCO DATABASE ADVANCED SEARCHING

LGHS Library → Digital Resources → EBSCOhost → Log In Screen → Advanced Placement Source

Use the advanced search feature if you already have a specific idea about what kind of information you need. It is helpful to generate a list of keywords that are unique to the information you want or if you have some LOC subject terms that you have harvested from other sources.

EBSCO returns 176 articles with the LOC subject heading of "Music – Physiological aspects." Follow the instructions from Mr. Hammack's Brain: Part One to narrow the list of articles and identfy articles related to research about your topic.