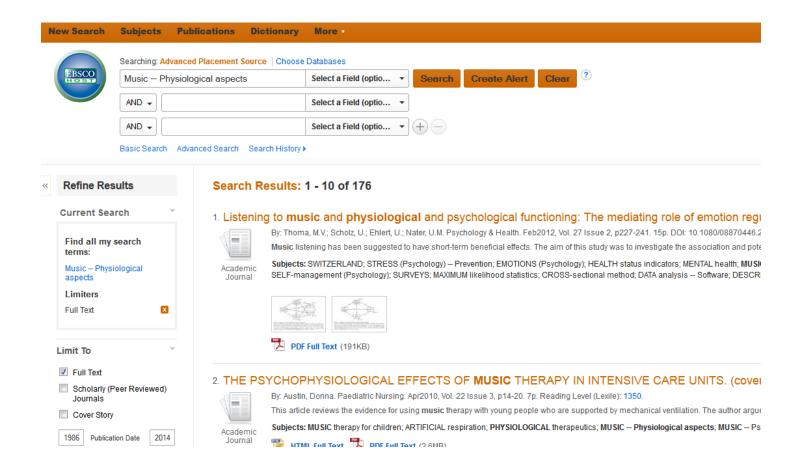

EBSCO returns 176 articles with the LOC subject heading of "Music – Physiological aspects." Follow the instructions from Mr. Hammack's Brain: Part One to narrow the list of articles and identfy articles related to research about your topic.